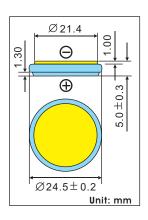

3.0mA Maximum recommended current under continuous discharge:

Maximum recommended current under pulse discharge: 20.0mA

-20°C~+60°C Operational temperature range:

Nominal Weight: 6.2q