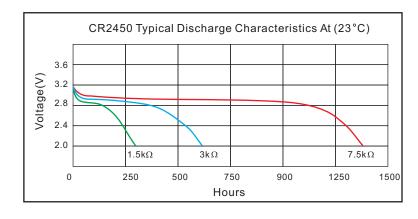

# Li-MnO<sub>2</sub> Battery

-CR2450 Brief Datasheet----

CR2450 Model:

Nominal Voltage: 3.0Volts

Nominal Capacity: (@0.5mA Discharge Current to 2.0V cut-off,  $+23^{\circ}$ C) 550mAh

Standard Discharge Current: 0.5mA

3.0mA Maximum recommended current under continuous discharge:

Maximum recommended current under pulse discharge: 20.0mA

-20°C~+60°C Operational temperature range:

Nominal Weight: 6.2q

### 2. MAIN FEATURES

- ➤ Light Weight, High Voltage and High Energy Density
- Excellent Stable Discharge Characteristics and outstanding Temperature Characteristics
- Outstanding Temperature Characteristics
- ➤ Excellent Leakage Resistance and Excellent Long-term Reliability

# 3. ELECTRICAL CHARACTERISTICS





# 4. WARNING!

- > DO NOT recharge, short-circuit, disassemble, deform, heat or place the battery near a direct flame. Any of the above actions could cause it to ignite explode or become damaged.
- > Keep this battery out of the reach of children.
- ➤ When storing the battery or thro wing it away, be sure to cover it with tape.