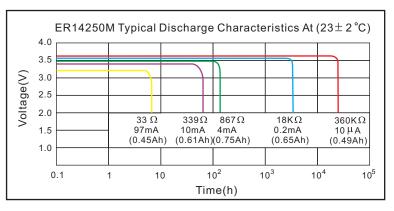

Operational temperature range:                                                                                       |                                                 | C~+85°C  |
| Nominal Weight:                                                                                                      |                                                 | 10.0g    |
| NOTE!ER14250M is of spiral structure and belong to high power type.<br>It s best suited for high current discharges. |                                                 |          |

It may require depassivation before high currents can be delivered.

#### 2. MAIN FEATURES

- > Suited for high current discharge, both continuous and pulse current
- > Spiral-type
- Temperature range from -55°C to 85°C

## 3. ELECTRICAL CHARACTERISTICS





### 4. WARNING!

- DO NOT recharge, short-circuit, disassemble, deform, heat or place the battery near a direct flame. Any of the above actions could cause it to ignite explode or become damaged.
- > Keep this battery out of the reach of children.
- > When storing the battery or thro wing it away, be sure to cover it with tape.

Note: Any representations in this brochure concerning performance, are for informational purposes only and are not construed as warranties either expressed or implied, of future performance.