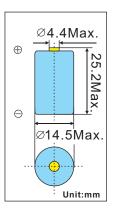

# **1. BASIC SPECIFICATION**

| > Model:                                                                                                             | E                                               | R14250M  |
|----------------------------------------------------------------------------------------------------------------------|-------------------------------------------------|----------|
| Nominal Voltage:                                                                                                     |                                                 | 3.6Volts |
| Nominal Capacity:                                                                                                    | (@4mA Discharge Current to 2.0V cut-off, +23°C) | 750mAh   |
| Standard Discharge Current:                                                                                          |                                                 | 4mA      |
| Maximum recommended current under continuous discharge:                                                              |                                                 | 120mA    |
| Maximum recommended current under pulse discharge:                                                                   |                                                 | 250mA    |
| Operational temperature range:                                                                                       |                                                 | C~+85°C  |
| Nominal Weight:                                                                                                      |                                                 | 10.0g    |
| NOTE!ER14250M is of spiral structure and belong to high power type.<br>It s best suited for high current discharges. |                                                 |          |