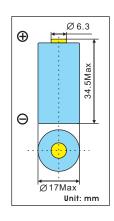

# Li-MnO<sub>2</sub> Battery

-CR123ASL Brief Datasheet----

➤ Model:

Nominal Voltage: 3.0Volts

Nominal Capacity: (@10mA Discharge Current to 2.0V cut-off, +23°C) 1300mAh

Standard Discharge Current: Maximum recommended current under continuous discharge:

2000mA 3000mA

Maximum recommended current under pulse discharge:

-40°C~+70°C Operational temperature range:

Nominal Weight: 20.0a