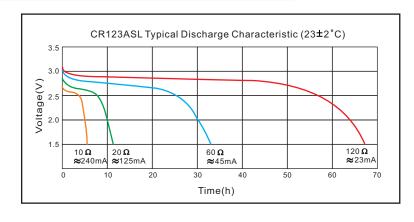

CR123ASL

10mA



# Li-MnO<sub>2</sub> Battery

-CR123ASL Brief Datasheet----

➤ Model:

Nominal Voltage: 3.0Volts

Nominal Capacity: (@10mA Discharge Current to 2.0V cut-off, +23°C) 1300mAh

Standard Discharge Current: Maximum recommended current under continuous discharge:

2000mA 3000mA

Maximum recommended current under pulse discharge:

-40°C~+70°C Operational temperature range:

Nominal Weight: 20.0a

### 2. MAIN FEATURES

- ➤ Light Weight, High Voltage and High Energy Density
- Excellent Stable Discharge Characteristics and outstanding Temperature Characteristics
- Outstanding Temperature Characteristics
- Excellent Leakage Resistance and Excellent Long-term Reliability

# 3. ELECTRICAL CHARACTERISTICS





# 4. WARNING!

- > DO NOT recharge, short-circuit, disassemble, deform, heat or place the battery near a direct flame. Any of the above actions could cause it to ignite explode or become damaged.
- > Keep this battery out of the reach of children.
- ➤ When storing the battery or thro wing it away, be sure to cover it with tape.