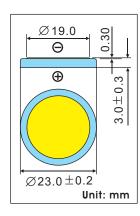

# Li-MnO<sub>2</sub> Battery

--CR2330 Brief Datasheet----

CR2330 Model:

Nominal Voltage: 3.0Volts

Nominal Capacity: (@0.5mA Discharge Current to 2.0V cut-off,  $+23^{\circ}$ C) 260mAh

Standard Discharge Current: 0.5mA

Maximum recommended current under continuous discharge:

Maximum recommended current under pulse discharge: 20.0mA

-20°C~+60°C Operational temperature range:

Nominal Weight: 4.0g