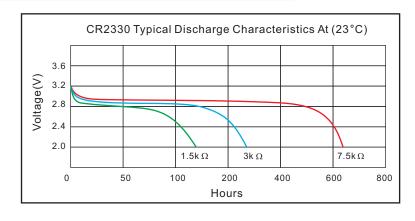

3.0mA



# Li-MnO<sub>2</sub> Battery

--CR2330 Brief Datasheet----

CR2330 Model:

Nominal Voltage: 3.0Volts

Nominal Capacity: (@0.5mA Discharge Current to 2.0V cut-off,  $+23^{\circ}$ C) 260mAh

Standard Discharge Current: 0.5mA

Maximum recommended current under continuous discharge:

Maximum recommended current under pulse discharge: 20.0mA

-20°C~+60°C Operational temperature range:

Nominal Weight: 4.0g

### 2. MAIN FEATURES

- ➤ Light Weight, High Voltage and High Energy Density
- Excellent Stable Discharge Characteristics and outstanding Temperature Characteristics
- Outstanding Temperature Characteristics
- Excellent Leakage Resistance and Excellent Long-term Reliability

# 3. ELECTRICAL CHARACTERISTICS





# 4. WARNING!

- > DO NOT recharge, short-circuit, disassemble, deform, heat or place the battery near a direct flame. Any of the above actions could cause it to ignite explode or become damaged.
- > Keep this battery out of the reach of children.
- ➤ When storing the battery or thro wing it away, be sure to cover it with tape.