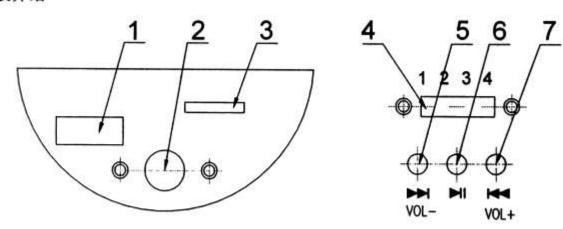

## 面板介绍

L. USB接口

2. 电源输入接口

- 3. CD卡 接口
- 4. 功能控制开关 (1 电源关 2 LED单独工作 3 MP3与LED工作 4 MP3单独工作)

- 5. MP3上一首/长按减小声音
- 6. 暂停/播放
- 7. MP3下一首/长按增大声音