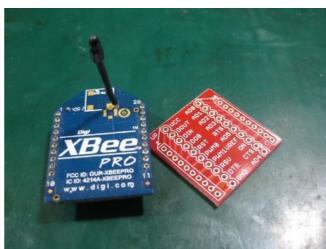

## SparkFun

Breakout Board for XBee Module sku: BOB-08276

**Description:** This is a simple breakout board for the popular XBee product from Maxstream. This board breaks out all 20 pins of the XBee to a 0.1" standard spacing dual row header. The spacing between 0.1" headers is 0.5" making it breadboard DIP friendly. We highly recommend using the female sockets to avoid having to solder the XBee permanently to the breakout board. This is the PCB only. Please order the accompanying 2mm sockets (you'll need 2!) and 0.1" headers below.