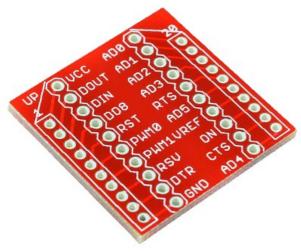

## SparkFun

Breakout Board for XBee Module sku: BOB-08276

**Description:** This is a simple breakout board for the popular XBee product from Maxstream. This board breaks out all 20 pins of the XBee to a 0.1" standard spacing dual row header. The spacing between 0.1" headers is 0.5" making it breadboard DIP friendly. We highly recommend using the female sockets to avoid having to solder the XBee permanently to the breakout board. This is the PCB only. Please order the accompanying 2mm sockets (you'll need 2!) and 0.1" headers below.