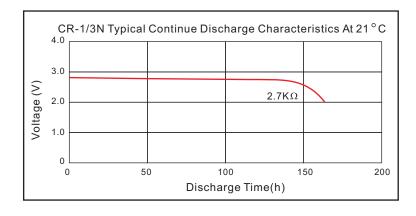

# Li-MnO<sub>2</sub> Battery

## -- CR1/3N Brief Datasheet-

➤ Model: CR1/3N

Nominal Voltage: 3.0Volts

Nominal Capacity: (@1.0mA Discharge Current to 2.0V cut-off, +23°C) 160mAh

Standard Discharge Current: 1.0mA

Maximum recommended current under continuous discharge:

Maximum recommended current under pulse discharge: 80mA

Operational temperature range: -30°C~+60°C

Nominal Weight:

3.3q

5.0mA

#### 2. MAIN FEATURES

- ➤ Light Weight, High Voltage and High Energy Density
- Excellent Stable Discharge Characteristics and outstanding Temperature Characteristics
- Outstanding Temperature Characteristics
- Excellent Leakage Resistance and Excellent Long-term Reliability

#### 3. ELECTRICAL CHARACTERISTICS





### 4. WARNING!

- > DO NOT recharge, short-circuit, disassemble, deform, heat or place the battery near a direct flame. Any of the above actions could cause it to ignite explode or become damaged.
- > Keep this battery out of the reach of children.
- ➤ When storing the battery or thro wing it away, be sure to cover it with tape.