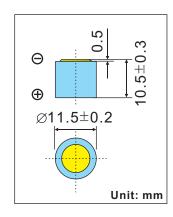

## -- CR1/3N Brief Datasheet-

➤ Model: CR1/3N

Nominal Voltage: 3.0Volts

Nominal Capacity: (@1.0mA Discharge Current to 2.0V cut-off, +23°C) 160mAh

Standard Discharge Current: 1.0mA

Maximum recommended current under continuous discharge:

Maximum recommended current under pulse discharge: 80mA

Operational temperature range: -30°C~+60°C

Nominal Weight:

3.3q

5.0mA