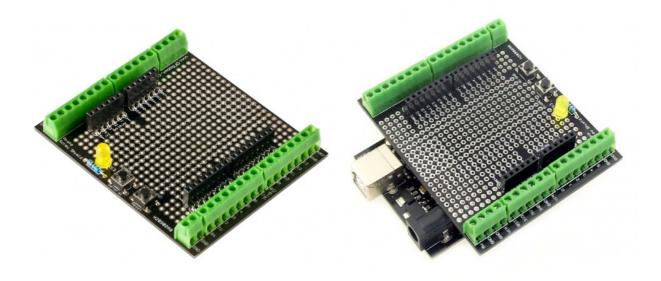

## Introduction

Combines the power of screw shield and prototyping shield. This Proto Screw shield offers a better way to do prototyping.

The Screw terminal can be screwed directly to the terminal on the thread and is reliable and convenient. It can be plugged into the Arduino controller. You can use this shield to save yourself from the bad port connection. Feel secure with this arduino-compatible screw shield.

The prototyping shield provides a fast prototpying area for projects. It features a LED (D13) and two buttons (reset and general).

In the case that you have a breadboard, the shield do not ship with breadboard. The best suitable breadboard is <u>Mini Bread</u> <u>Board Self Adhesive</u>.