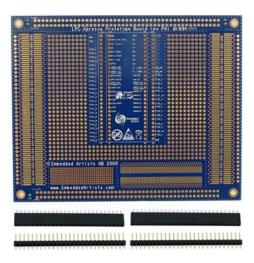

## **LPCXpresso Prototype Board**

The Prototype board provides you with an easy-to-use expansion area for own experiments. The Prototype board can be used for education purposes as well as for experiment and prototype projects. The Prototype board can be used together with the LPCXpresso board or with the <u>mbed</u> module.

## LPCXpresso Prototype Board

- All signals on expansion connector can be accessed easily
- Includes two 1x27 pin lists and two 1x27 headers
  Note that these must be manually soldered to the LPCXpresso (LPC1xxx) board and the LPCXpresso Prototype board, respectively.
- Large prototype area with 100mil pitch holes
- Prototype area with 50mil pitch holes
- Prototype area for 50 mil pitch SOIC components
- Prototype area for 0.65 mm pitch SSOP components