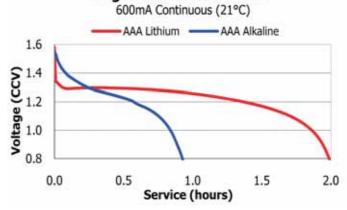

FR3 AAA

Lithium Iron Disulfide (Li-FeS2)Batteries



| Ħ | - |
|---|---|
|   | Ĩ |
|   |   |
|   |   |
|   |   |
|   |   |
| 1 |   |
|   |   |

| Nominal capacity (350mA, 0.8V off) | 1100mAh  |
|------------------------------------|----------|
| Nominal voltage                    | 1.5V     |
| Max. constant current              | 1000mA   |
| Max. pulse current                 | 1500mA   |
| Operating temperature              | -40~+60℃ |
| Weight                             | 8.0g     |



**High Drain Performance** 



## WARNING

- Do not short-circuit between"+"and"-" terminals.
- Do not charge, damage the battery or throw *it into fire.*
- Do not solder directly on the battery. Please use wire or nickel sheet by spot welding.
- Take out the battery when discharged to cut-off voltage, and dispose of according to the national and local laws.

Constant Current Performance Typical Characteristics to 1.0 Volts (21°C) AAA Lithium



EVE ENERGY CO., LTD.

Address.:EVE Industrial Park, XiKeng Industrial zone, Huihuan Town, Huizhou, Guangdong, ChinaOperator: (86-752)260 6966Direct:(86-752)260 5822Fax: (86-752)260 6033P.C.516006