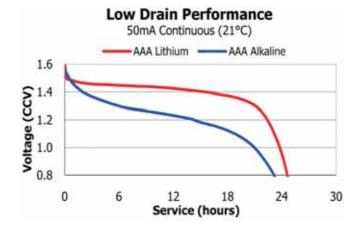

FR3 AAA

Lithium Iron Disulfide (Li-FeS2)Batteries



| Ħ | - |
|---|---|
|   | Ĩ |
|   |   |
|   |   |
|   |   |
|   |   |
| 1 |   |
|   |   |

| Nominal capacity (350mA, 0.8V off) | 1100mAh  |
|------------------------------------|----------|
| Nominal voltage                    | 1.5V     |
| Max. constant current              | 1000mA   |
| Max. pulse current                 | 1500mA   |
| Operating temperature              | -40~+60℃ |
| Weight                             | 8.0g     |



**High Drain Performance** 



## WARNING

- Do not short-circuit between"+"and"-" terminals.
- Do not charge, damage the battery or throw *it into fire.*
- Do not solder directly on the battery. Please use wire or nickel sheet by spot welding.
- Take out the battery when discharged to cut-off voltage, and dispose of according to the national and local laws.

Constant Current Performance Typical Characteristics to 1.0 Volts (21°C) AAA Lithium



EVE ENERGY CO., LTD.

Address.:EVE Industrial Park, XiKeng Industrial zone, Huihuan Town, Huizhou, Guangdong, ChinaOperator: (86-752)260 6966Direct:(86-752)260 5822Fax: (86-752)260 6033P.C.516006