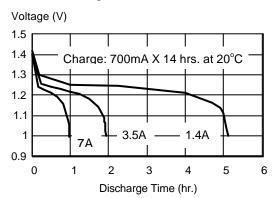

| : Average $6m\Omega$ upon fully charged (Range : $4\text{-}8m\Omega$ ) at $1000\text{Hz}$                                                                                                                         |
| Max. Charging Voltage           | : 1.5V at 700mA charging                                                                                                                                                                                          |
| Temperature Range               | : Standard charging : 0 to 40°C Fast charging : 10 to 45°C Discharging : -20 to 50°C Storage : -20 to 35°C Storage (1 week) : -20 to 60°C                                                                         |



## Fast Charge (Charge Control Required) Voltage (V)



## **Low Rate Charge**



## High Rate Discharge



\* The information (subject to change without prior notice) contained in this document is for reference only and should not be used as a basis for product described guarantee or warranty. For applications other than those here, please consult your nearest GP Sales and Marketing Office or Distributors.