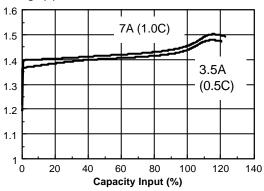

Internal Resistance             | : Average $6m\Omega$ upon fully charged (Range : $4\text{-}8m\Omega$ ) at $1000\text{Hz}$                                                                                                                         |
| Max. Charging Voltage           | : 1.5V at 700mA charging                                                                                                                                                                                          |
| Temperature Range               | : Standard charging : 0 to 40°C Fast charging : 10 to 45°C Discharging : -20 to 50°C Storage : -20 to 35°C Storage (1 week) : -20 to 60°C                                                                         |



## Fast Charge (Charge Control Required) Voltage (V)



## **Low Rate Charge**



## High Rate Discharge



\* The information (subject to change without prior notice) contained in this document is for reference only and should not be used as a basis for product described guarantee or warranty. For applications other than those here, please consult your nearest GP Sales and Marketing Office or Distributors.