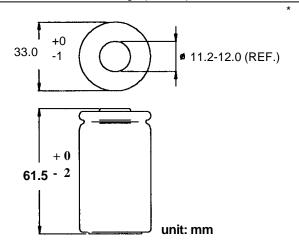

Data Sheet Model No.: 700DH

| Туре                            | : Rechargeable Nickel Metal Hydrid<br>Cylindrical Cell                                                                                                                                                            |
|---------------------------------|-------------------------------------------------------------------------------------------------------------------------------------------------------------------------------------------------------------------|
| Model                           | : GP700DH                                                                                                                                                                                                         |
| Nominal Dimension (with Sleeve) | : Ø = 33.0mm<br>H = 61.5mm                                                                                                                                                                                        |
| Application                     | : Recommended discharge current 3500mA to 35A                                                                                                                                                                     |
| Nominal Voltage                 | : 1.2V                                                                                                                                                                                                            |
| Nominal Capacity                | : Min.: 7000mAh<br>Typical: 7350 mAh when discharged at<br>1400mA to 1.0V at 20°C                                                                                                                                 |
| Charging Condition              | : 700mA for 14 hrs at 20°C                                                                                                                                                                                        |
| Fast charge                     | : 3.5A to 7A (0.5C to 1C) with charge termination control Recommended control parameter: -delta V: 5 - 10mV dT/dt: 0.8 deg.C/min(0.5C to 0.9C) 0.8 - 1 deg.C/min (1C) TCO: 40-50 deg. C Timer: 105% nominal input |
| Service Life                    | : >500 cycles (IEC standard)                                                                                                                                                                                      |
| Continuous<br>Overcharge        | <ul> <li>700mA maximum current</li> <li>No conspicuous deformation and /or leakage</li> </ul>                                                                                                                     |
| Weight                          | : 155g                                                                                                                                                                                                            |
| Internal Resistance             | : Average $6m\Omega$ upon fully charged (Range : $4\text{-}8m\Omega$ ) at $1000\text{Hz}$                                                                                                                         |
| Max. Charging Voltage           | : 1.5V at 700mA charging                                                                                                                                                                                          |
| Temperature Range               | : Standard charging : 0 to 40°C Fast charging : 10 to 45°C Discharging : -20 to 50°C Storage : -20 to 35°C Storage (1 week) : -20 to 60°C                                                                         |