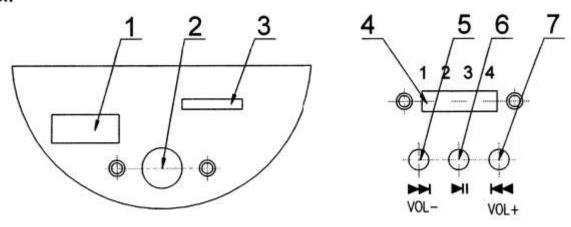

#### Panel:

1 USB plug

- 2. Power Jack DC ±12V 2.0A
- TF card

- 4. Function Switch ( 1. Power OFF
- 2.LED ON
- 3. MP3 and LED ON 4. MP3 ON

- 5. Increase volume/ Sing a song
- 6. Play / Pause
- 7. Decrease volume / Next a song