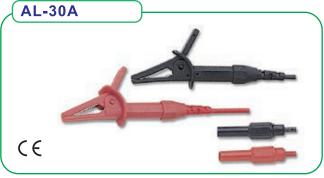

iameter: 3.50mm

Temperature tolerance range: -40°~105°

Braid copper wires: 170/0.08mm

## Terminal

Right-angle 4mm brass (Nickel plated) banana plug with caged and insulated sheathing to avoid the brass oxidation.

## • Probe tip:

4mm (gold plated): AL-24A (AL-24 without alligator clip)
4mm (nickel plated): AL-25A (AL-25 without alligator clip)

2mm (gold plated) : AL-26

## • Rating:

IEC/EN 61010-031: 2002

CAT III 1000V 10A / CAT IV 600V 10A



AL-24A AL-25A AL-26



- The spring-shrouded 4mm brass caged banana probe tip.
- Double Insulated silicone wire 1m.
- Safety straight input plug.
- Rating: EN 61010-1 EN 61010-2-31 CAT Ⅲ 1000V 10A.

AL-30R Red, AL-30B Black, AL-30G Green

- < AL-30F > It is the fused version for AL-30.
- Fuse size : 6x32mm 6x46mm

AL-30FR Red, AL-30FB Black



- Wide grip alligator clips with integral finger guard, large 35mm high tension spring month.
- Double insulated silicone wire 1m.
- Safety straight input plug.
- Rating: EN 61010-1 EN 61010-2-31 CAT Ⅲ 1000V 10A.

AL-30AR Red

**AL-30AB Black** 

AL-30AG Green