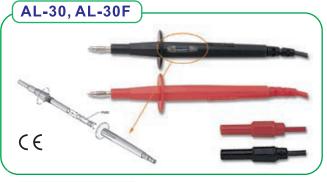

AL-30R Red, AL-30B Black, AL-30G Green

- < AL-30F > It is the fused version for AL-30.
- Fuse size : 6x32mm 6x46mm

AL-30FR Red, AL-30FB Black

- Wide grip alligator clips with integral finger guard, large 35mm high tension spring month.
- Double insulated silicone wire 1m.
- Safety straight input plug.
- Rating: EN 61010-1 EN 61010-2-31 CAT Ⅲ 1000V 10A.