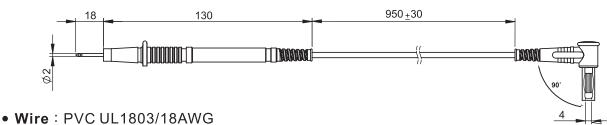

## STANDARD TEST LEADS

length: 1100±30mm
Out diameter: 3.50mm

Temperature tolerance range: -40°~105°

Braid copper wires: 170/0.08mm

## Terminal

Right-angle 4mm brass (Nickel plated) banana plug with caged and insulated sheathing to avoid the brass oxidation.