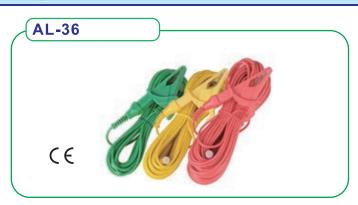

## STANDARD TEST LEADS

- Wide grip alligator clips with integral finger guard, large 35mm high tension spring mouth.
- PVC-insulated wire (Red-15m, Yellow-10m, Green-5m)
- Right-angle connector.
- IEC/EN 61010-031 : 2002 CAT III 600V 2A