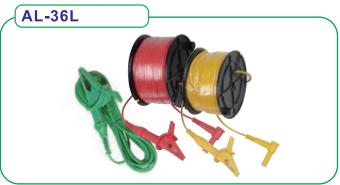

AL-36R Red AL-36Y Yellow AL-36G Green

- Wide grip alligator clips with integral finger guard, large 35mm high tension spring mouth.
- PVC-insulated wire (Red-30m, Yellow-20m, Green-10m)
- Right-angle connector.