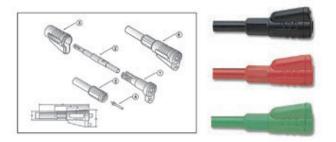

## **AL-37H**

- Stacking shrouded plug.
- Axial mount 4mm banana jack.

AL-37HR Red

**AL-37HB Black** 

**AL-37HG Green** 

- Stacking shrouded plug each end.
- PVC insulated wire 50cm(0.08/170).
- Axial mount 4mm banana jack.