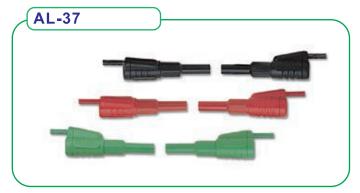

- Stacking shrouded plug each end.
- Silicone wire 50cm.
- Axial mount 4mm banana jack.

AL-37R Red

AL-37B Black

**AL-37G Green** 