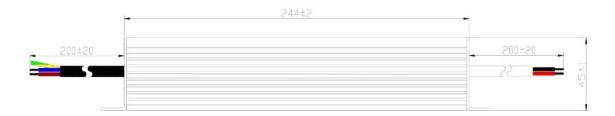

• Housing Size (mm): L181×W29×H20

Housing Material: AL

Cable Model of input: VDE H03VV-F 3G0.75mm² black
 Cable Model of output: VDE H03VV-F 2\*0.75mm² white
 Packing Size/Qty: 325×205×215mm / 50PCS