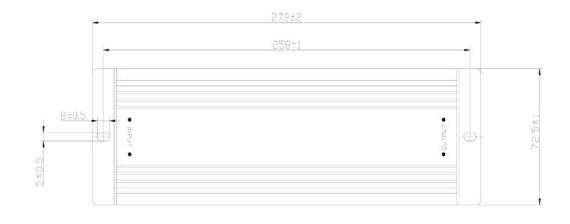

• Housing Size (mm): L181×W29×H20

Housing Material: AL

Cable Model of input: VDE H03VV-F 3G0.75mm² black
 Cable Model of output: VDE H03VV-F 2\*0.75mm² white
 Packing Size/Qty: 325×205×215mm / 50PCS