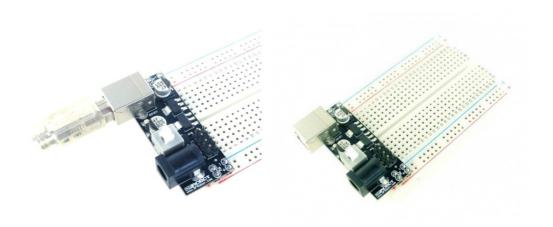

## Introduction

This is a very simple board that takes a 6-12V input voltage and outputs a selectable 5V or 3.3V regulated voltage. All headers are 0.1" pitch for simple insertion into a breadboard. It can be either powered from 6-12 DC2.1 power jack or from USB power. The maximum current it can provide is 500mA.