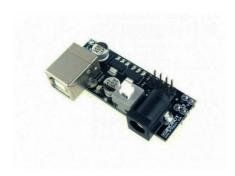

## Introduction

This is a very simple board that takes a 6-12V input voltage and outputs a selectable 5V or 3.3V regulated voltage. All headers are 0.1" pitch for simple insertion into a breadboard. It can be either powered from 6-12 DC2.1 power jack or from USB power. The maximum current it can provide is 500mA.

# **Specification**

- Input voltage: 6-12V (Power Jack) 5V (USB)
- Output voltage: 3.3 V/5 V
- Output current:500mA
- On/Off switch
- Power status LED
- Pin Head 5/3.3V output
- Central positive DC2.1 power jack