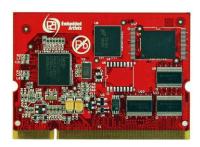

## LPC3152 OEM Board

Embedded Artists' **LPC3152 OEM Board** is equipped with NXP's **ARM926EJ-S** based LPC3152 microcontroller suitable for a wide range of applications requiring low power consumption, high performance and flexible USB connectivity.

The LPC3152 OEM Board has SODIMM format and is only 66x48 mm. All processor signals are available on the 200 pos connector for easy expansion.

Processor NXP's ARM926EJ-S LPC3152 microcontroller in BGA package