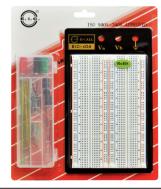

## **EIC-404J**

| Breadboard + Jumper Wire Kit |                                         |
|------------------------------|-----------------------------------------|
| Item No.                     | Component Description                   |
| EIC-402J                     | EIC-402 + EIC-J-S (70PS Jumper Wires)   |
| EIC-402BJ                    | EIC-402B + EIC-J-S (70PS Jumper Wires)  |
| EIC-404-3J                   | EIC-404-3 + EIC-J-S (70PS Jumper Wires) |
| EIC-404-1J                   | EIC-404-1 + EIC-J-S (70PS Jumper Wires) |
| EIC-404J                     | EIC-404 + EIC-J-S (70PS Jumper Wires)   |
| EIC-406J                     | EIC-406 + EIC-J-L (140PS Jumper Wires)  |
| EIC-408J                     | EIC-408 + EIC-J-L (140PS Jumper Wires)  |