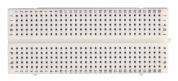

Board: 84.0\*9.4\*8.5mm

EIC-801T (300 Tie-point)

Board: 84.0\*35.5\*8.5mm

EIC-801 (400 Tie-point)

Board: 84.0\*54.3\*8.5mm