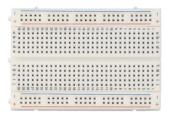

### EIC-8021

EIC-801D\*3PS EIC-801T\*2PS (750 Tie-point)

Board: 84.0\*99.2\*8.5mm