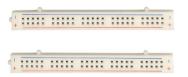

Finish: Nickel plated

Contact life: 50,000 times

Insertion range: 0.4~0.7mm diameter

E.I.C. blister card package

Combines additional boards for larger breadboard available

**OEM & Own design is welcome** 

EIC-801D (50 Tie-point/PC)
\*2PCS/SET\*

Board: 84.0\*9.4\*8.5mm

EIC-801T (300 Tie-point)

Board: 84.0\*35.5\*8.5mm

EIC-801 (400 Tie-point)

Board: 84.0\*54.3\*8.5mm