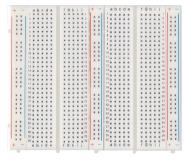

# EIC-8064

EIC-801D\*8PS EIC-801T\*6PS (2200 Tie-point) 4 Binding posts 5 Cushions

Board: 144.1\*168.0\*8.5mm Plate:

230.0\*175.0\*0.8mm