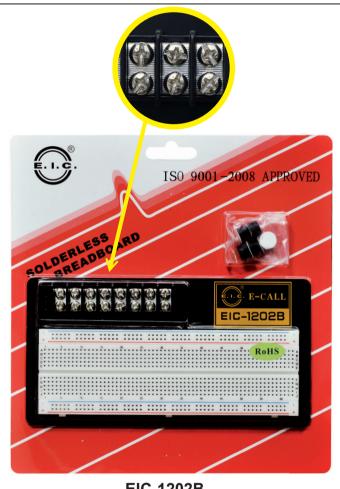

## **◆WITH TERMINAL BLOCKS◆**

EIC-1202B (830 Tie-point)

2\*8 Terminal Blocks 5 Cushions

Board: 165.1\*54.6\*8.5mm Plate: 183\*95\*0.8mm

EIC-1204-1B (1560 Tie-point)

EIC-DN (100 Tie-point)\*3PS EIC-TN (630 Tie-point)\*2PS