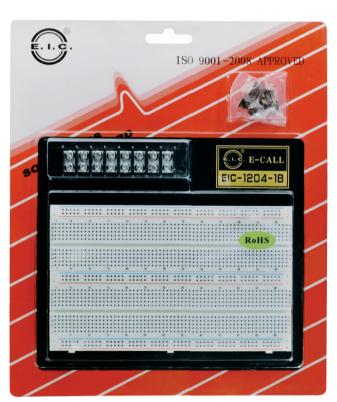

## **◆WITH TERMINAL BLOCKS◆**

EIC-1202B (830 Tie-point)

2\*8 Terminal Blocks 5 Cushions

Board: 165.1\*54.6\*8.5mm Plate: 183\*95\*0.8mm

EIC-1204-1B (1560 Tie-point)

EIC-DN (100 Tie-point)\*3PS EIC-TN (630 Tie-point)\*2PS

2\*8 Terminal Blocks 5 Cushions

Board: 165.1\*99.7\*8.5mm Plate: 183\*160\*0.8mm