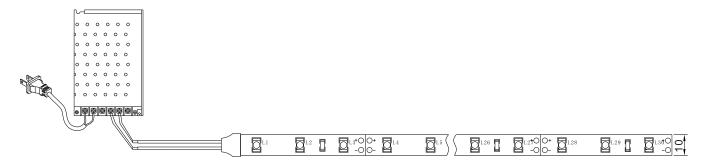

#### Characteristics

| Part Number          | LEDType         | LED Q'ty | CCTRange   | ∆d(nm)/Tc(K) | Flux | Max<br>Power | Lifetime | Size(mm) |
|----------------------|-----------------|----------|------------|--------------|------|--------------|----------|----------|
| HH-SWW78F008W12-3528 | Super<br>Bright | 390pcs   | Warm White | 2500-3500    | 3000 | 31.5W        | 30000    | 5000*8   |
| HH-SW78F008W12-3528  | SMD<br>3528     | 390pcs   | Pure White | 6000-7500    | 3500 | 31.5W        | 30000    | 5000*8   |



Add: 6F, Building B. Shengxuan Industrial Park, the second community at Shuitian, Shiyan Town, Bao'an District, Shenzhen, China TEL: 0755-81793146 FAX: 0755-29003093 http://www.wisvaled.com E-mail: sales@wisvaled.com



## HH-SW78F008W12-3528

### Connection Diagram



### Installation Guide







#### **Product Parts**





### **P**ackage







H2: 100m/carton

H3: 400m/carton

### Notes:

- 1. Please check the power supply before using, make sure the exact standards.
- 2. Please keep the total power of the driving LED strips less than 80% of the rated power from power supply.