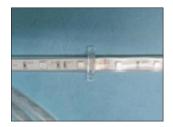

t Number          | LEDType         | LED Q'ty | CCTRange   | ∆d(nm)/Tc(K) | Flux | Max<br>Power | Lifetime | Size(mm) |
|----------------------|-----------------|----------|------------|--------------|------|--------------|----------|----------|
| HH-SWW78F008W12-3528 | Super<br>Bright | 390pcs   | Warm White | 2500-3500    | 3000 | 31.5W        | 30000    | 5000*8   |
| HH-SW78F008W12-3528  | SMD<br>3528     | 390pcs   | Pure White | 6000-7500    | 3500 | 31.5W        | 30000    | 5000*8   |



Add: 6F, Building B. Shengxuan Industrial Park, the second community at Shuitian, Shiyan Town, Bao'an District, Shenzhen, China TEL: 0755-81793146 FAX: 0755-29003093 http://www.wisvaled.com E-mail: sales@wisvaled.com



## HH-SW78F008W12-3528

### Connection Diagram



### Installation Guide







#### **Product Parts**





### **P**ackage







H2: 100m/carton

H3: 400m/carton

### Notes:

- 1. Please check the power supply before using, make sure the exact standards.
- 2. Please keep the total power of the driving LED strips less than 80% of the rated power from power supply.