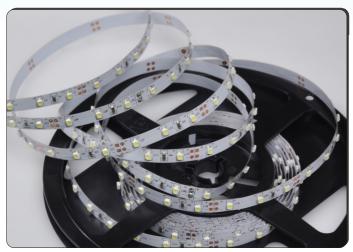

### HH-SW78F008W12-3528

#### Features:

- 1. Available in single colors: white, warm white.
- 2.DC12V, 24V, 78leds/m, 9.4w/m, with brown, white and black background.
- 3. Cuttable every 3LEDs along the cutting marks, pack in reel, 5m/reel in normal, different length is available.
- 4. With 3M tape in the back, very simple to install at any surfaces.
- 5. No ultraviolet and infrared radiation, low heat-release, long lifetime for 50,000hs.
- 6.No dark space and with 120° view angle.
- 7.CE and RoHS are approved.

Application: hotel, market, KTV, decorative lights for holiday, event, show, exhibition. DIY light for home using. Backlight or edge lighting for sign, etc.

#### Characteristics

| Part Number          | LEDType         | LED Q'ty | CCTRange   | ∆d(nm)/Tc(K) | Flux | Max<br>Power | Lifetime | Size(mm) |
|----------------------|-----------------|----------|------------|--------------|------|--------------|----------|----------|
| HH-SWW78F008W12-3528 | Super<br>Bright | 390pcs   | Warm White | 2500-3500    | 3000 | 31.5W        | 30000    | 5000*8   |
| HH-SW78F008W12-3528  | SMD<br>3528     | 390pcs   | Pure White | 6000-7500    | 3500 | 31.5W        | 30000    | 5000*8   |