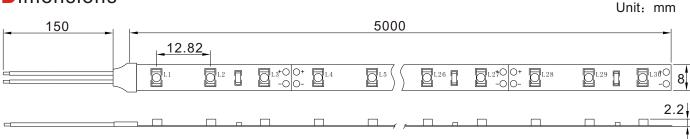

eatures:

- 1. Available in single colors: white, warm white.
- 2.DC12V, 24V, 78leds/m, 9.4w/m, with brown, white and black background.
- 3. Cuttable every 3LEDs along the cutting marks, pack in reel, 5m/reel in normal, different length is available.
- 4. With 3M tape in the back, very simple to install at any surfaces.
- 5. No ultraviolet and infrared radiation, low heat-release, long lifetime for 50,000hs.
- 6.No dark space and with 120° view angle.
- 7.CE and RoHS are approved.











Application: hotel, market, KTV, decorative lights for holiday, event, show, exhibition. DIY light for home using. Backlight or edge lighting for sign, etc.

### Waterproof type









IP65 (glue) IP67 (silicone tube) IP68 (PVC tube+glue) Ip68 (half silicone tube+ silicone glue)

### **D**imensions



#### Characteristics

| Part Number          | LEDType         | LED Q'ty | CCTRange   | ∆d(nm)/Tc(K) | Flux | Max<br>Power | Lifetime | Size(mm) |
|----------------------|-----------------|----------|------------|--------------|------|--------------|----------|----------|
| HH-SWW78F008W12-3528 | Super<br>Bright | 390pcs   | Warm White | 2500-3500    | 3000 | 31.5W        | 30000    | 5000*8   |
| HH-SW78F008W12-3528  | SMD<br>3528     | 390pcs   | Pure White | 6000-7500    | 3500 | 31.5W        | 30000    | 5000*8   |



Add: 6F, Building B. Shengxuan Industrial Park, the second community at Shuitian, Shiyan Town, Bao'an District, Shenzhen, China TEL: 0755-81793146 FAX: 0755-29003093 http://www.wisvaled.com E-mail: sales@wisvaled.com



## HH-SW78F008W12-3528

### Connection Diagram