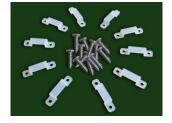

| LED Q'ty | CCTRange   | ∆d(nm)/Tc(K) | Flux | Max<br>Power | Lifetime | Size(mm) |
|----------------------|-----------------|----------|------------|--------------|------|--------------|----------|----------|
| HH-SWW78F008W12-3528 | Super<br>Bright | 390pcs   | Warm White | 2500-3500    | 3000 | 31.5W        | 30000    | 5000*8   |
| HH-SW78F008W12-3528  | SMD<br>3528     | 390pcs   | Pure White | 6000-7500    | 3500 | 31.5W        | 30000    | 5000*8   |



Add: 6F, Building B. Shengxuan Industrial Park, the second community at Shuitian, Shiyan Town, Bao'an District, Shenzhen, China TEL: 0755-81793146 FAX: 0755-29003093 http://www.wisvaled.com E-mail: sales@wisvaled.com



## HH-SW78F008W12-3528

### Connection Diagram



### Installation Guide







#### **Product Parts**





### **P**ackage







H2: 100m/carton

H3: 400m/carton

### Notes:

- 1. Please check the power supply before using, make sure the exact standards.
- 2. Please keep the total power of the driving LED strips less than 80% of the rated power from power supply.