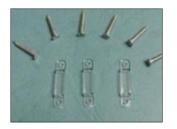

Part Number          | LEDType         | LED Q'ty | CCTRange   | ∆d(nm)/Tc(K) | Flux | Max<br>Power | Lifetime | Size(mm) |
|----------------------|-----------------|----------|------------|--------------|------|--------------|----------|----------|
| HH-SWW78F008W12-3528 | Super<br>Bright | 390pcs   | Warm White | 2500-3500    | 3000 | 31.5W        | 30000    | 5000*8   |
| HH-SW78F008W12-3528  | SMD<br>3528     | 390pcs   | Pure White | 6000-7500    | 3500 | 31.5W        | 30000    | 5000*8   |



Add: 6F, Building B. Shengxuan Industrial Park, the second community at Shuitian, Shiyan Town, Bao'an District, Shenzhen, China TEL: 0755-81793146 FAX: 0755-29003093 http://www.wisvaled.com E-mail: sales@wisvaled.com



## HH-SW78F008W12-3528

### Connection Diagram



### Installation Guide







#### **Product Parts**





### **P**ackage







H2: 100m/carton

H3: 400m/carton

### Notes:

- 1. Please check the power supply before using, make sure the exact standards.
- 2. Please keep the total power of the driving LED strips less than 80% of the rated power from power supply.