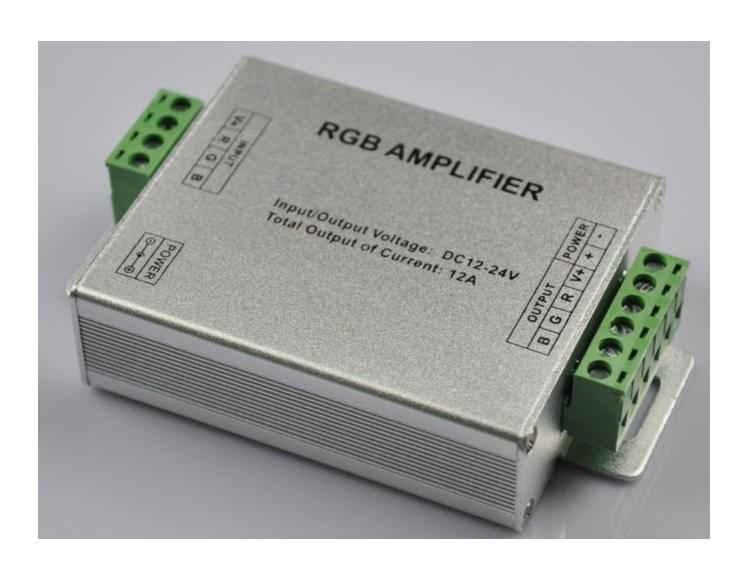

# **RGB Amplifier**

RGB Amplifier is the assembly product of lighting controlling, which comb with LED controller, LED source light and switch power.

### **Specification**

Working Temperature:-20-60°C

In/output Voltage:DC12V

Dimensions: 95\*65\*24mm<sup>3</sup>

Connecting Mode: Common anode

Max Load Current: 4A for each color