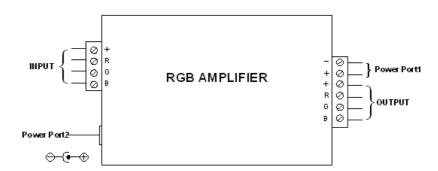

# **RGB Amplifier**

RGB Amplifier is the assembly product of lighting controlling, which comb with LED controller, LED source light and switch power.

### **Specification**

Working Temperature:-20-60°C

In/output Voltage:DC12V

Dimensions: 95\*65\*24mm<sup>3</sup>

Connecting Mode: Common anode

Max Load Current: 4A for each color

#### **Function**

It is used to receive RGB signal from LED controller and send the signal to another group of LED source.

## **Connect Diagram**



### **Safety Information**

- 1. The input voltage of this controller should to be only 12V-24V DC, other high voltage would most probably destroy it.
- 2. The standard warranty is one year. Our company won't be responsible for any damage of the controller due to any wrong operation.

| Part No. | HH-LCRA |  | Page | 1 <b>of</b> 1 |
|----------|---------|--|------|---------------|
|          |         |  |      |               |