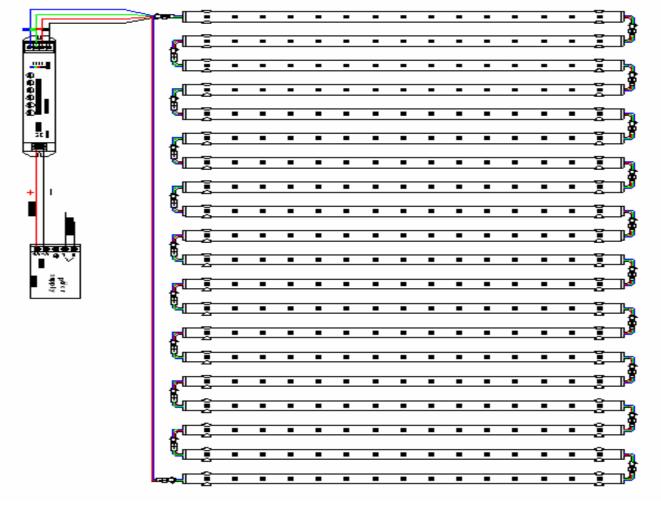

#### **Electric Specs:**

IP Class: IP44 Input voltage: 24VDC Power consumption: 1.44W\*4 Power supply: Waterproof 30W-24V-1.25A; 60W-24V-2.5A; 150W-24V-6.25A Non-waterproof 55W-24V-2.3A, 150W-24V-6.25A ; 300W-24V-12.5A Maxium Length of One Loop: 12 meters

## **Connecting Diagram:**