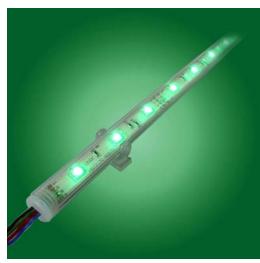

# **Tube Light Series**

Mini Chip RGB Tube 24VDC adopts 24pcs Chip RGB SMD LED as its luminous body which is of high intensity and large beaming angle. The luminus body are set evenly on the PCB board, whose color is soft and well-mixed. Four wires come out from both ends with elegant male and female connectors.

The transparent PC housing can protect the PCB board and LEDs from being polluted by dust and damaged by something else. In this way, the whole product, which is strong and durable, can achieve waterproof rate IP44. The tube can be rotated at will to adjust direction of light with matched semicircular holder on both ends.

Mini Chip RGB Tube 24VDC Part No.:IMG-MT24RGB-S

Green, Energy Saving Low voltage, 24 VDC, high brightness Conforming to International Standard Absolutely safe and stable Save 90% electricity compared to traditional lights