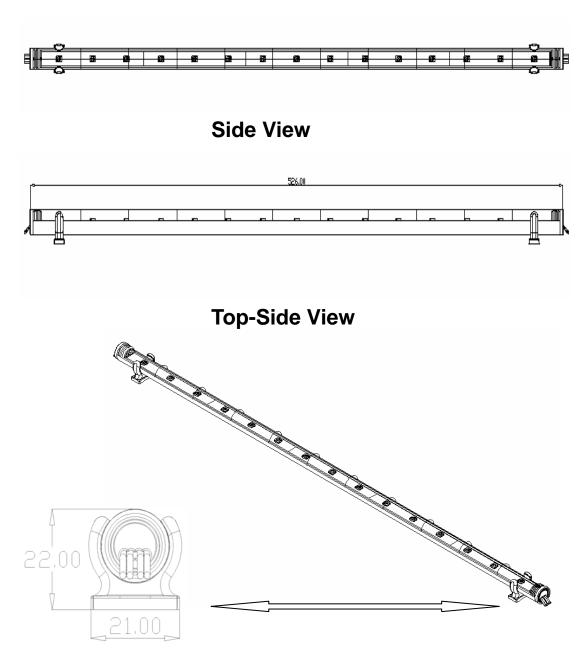

#### Specification:

Size: Φ16mm\*520mm Weight: 72g Beaming angle: >120° LED Spacing : 20 mm

### Diagram: (unit: mm)

Shanghai Imagey Electronics Co., Ltd Address: No. 1058 Deng Hui Road, Min Hang District, Shanghai, China (201109) Tel: (86) 21-6490 8790 Fax: (86)21-6490 8780 Email: market@imagey.com <u>Http://www.imagey.com</u>

**Top View** 