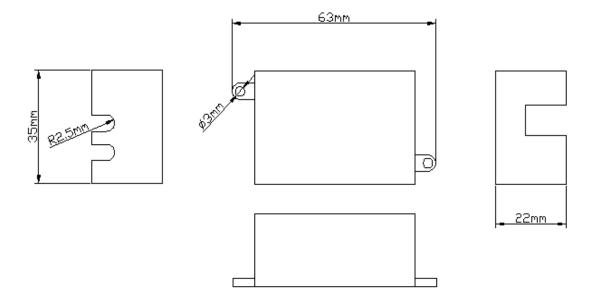

#### **Technical Parameters**

Working temperature: -20-60 <sup>°</sup>C

Supply voltage: DC5V, 12V, 18V, 24V < optional > (for orders specify voltage)

• Output: 3 channels

Connecting mode: common anode
External dimension: L63XW35XH22 mm
Packing size: L105XW65XH40 mm

#### **External Dimension**