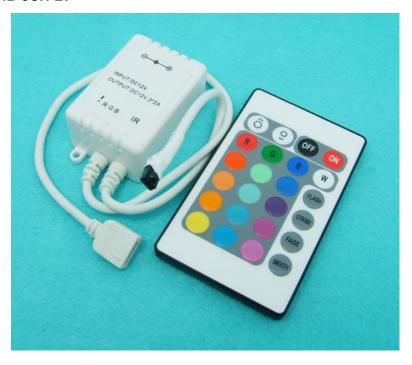

# **Product Specifications**

Name: 24-key Infrared Controller Model: LN-CON-IR24B-3CH-LV

#### **Summarization**

24-key infrared controller adopts the advanced micro control unit, it is used for controlling a variety of lamp whose source of light is LED. For instance, point source of light, flexible light strip, wall washer lamp, glass curtain wall light and so on; it has many advantages such as low price, easy connection and simplicity to use. Meanwhile, you could adjust brightness, static color choices and various dynamic changes in lighting effects through infrared remote control.

The key-press functions are shown in the table below (in accordance with the key position order):

| Brightness rise(a<br>total of eight<br>grading) | Brightness drop (a<br>total of eight<br>grading) | Close load<br>output | Open load output                               |
|-------------------------------------------------|--------------------------------------------------|----------------------|------------------------------------------------|
| Static red                                      | Static green                                     | Static blue          | Static white                                   |
| Static orange                                   | Static light green                               | Static deep blue     | 7-color jumpy<br>changing                      |
| Static deep yellow                              | Static cyan                                      | Static brown         | the overall<br>gradually<br>changing           |
| Static yellow                                   | Static light blue                                | Static pink          | 7-color gradually changing                     |
| Static light yellow                             | Static pale blue                                 | Static purple        | Red, green, blue<br>colour jumping<br>changing |