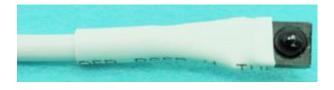

#### Infrared receiver interface:

Adopt oblate three-way wire, and connect an infrared receiver to receive an external infrared.