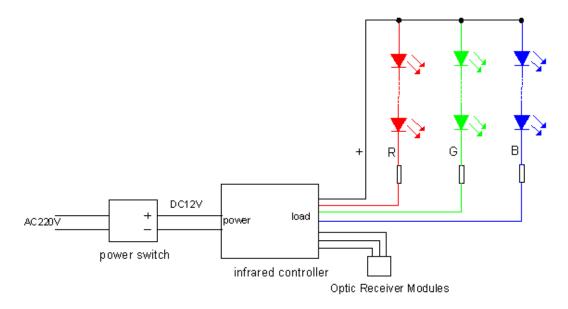

## **Typical Applications**

ADD: 25th floor, Dabiao Int'l Mansion , No. 238, Changgang Middle Road , Guangzhou, China TEL: +86-20-66609668(exit 875) FAX: +86-020-66609655 E-mail: info@cityluxled.com