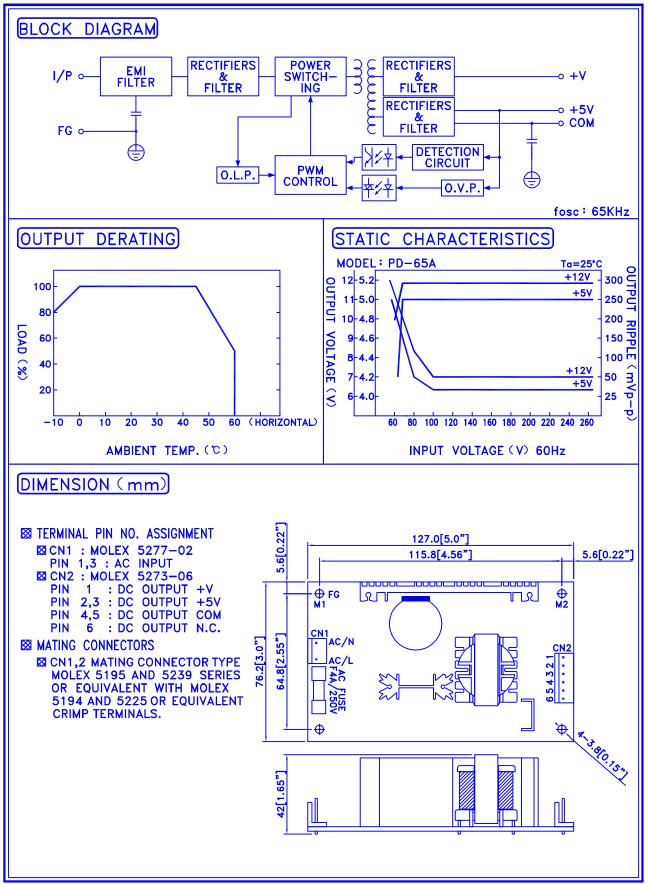

T DERATING CURVE), 20%~90% RH               |          |             |          |
| STORAGE TEMP., HUMIDITY   | -20°C~+85°C, 10%~95% RH                                                 |          |             |          |
| DIMENSION                 | 127*76.2*42mm (L*W*H) PCB ONLY                                          |          |             |          |
| WEIGHT                    | 0.28Kgs                                                                 |          |             |          |
| SAFETY STANDARDS          | UL1950, TUV EN60950 APPROVED                                            |          |             |          |
|                           | CISPR22 (EN55022), IEC1000-4-2,3,4,5 IEC1000-3-2,3 VERIFICATION         |          |             |          |

## PD-65 SERIES