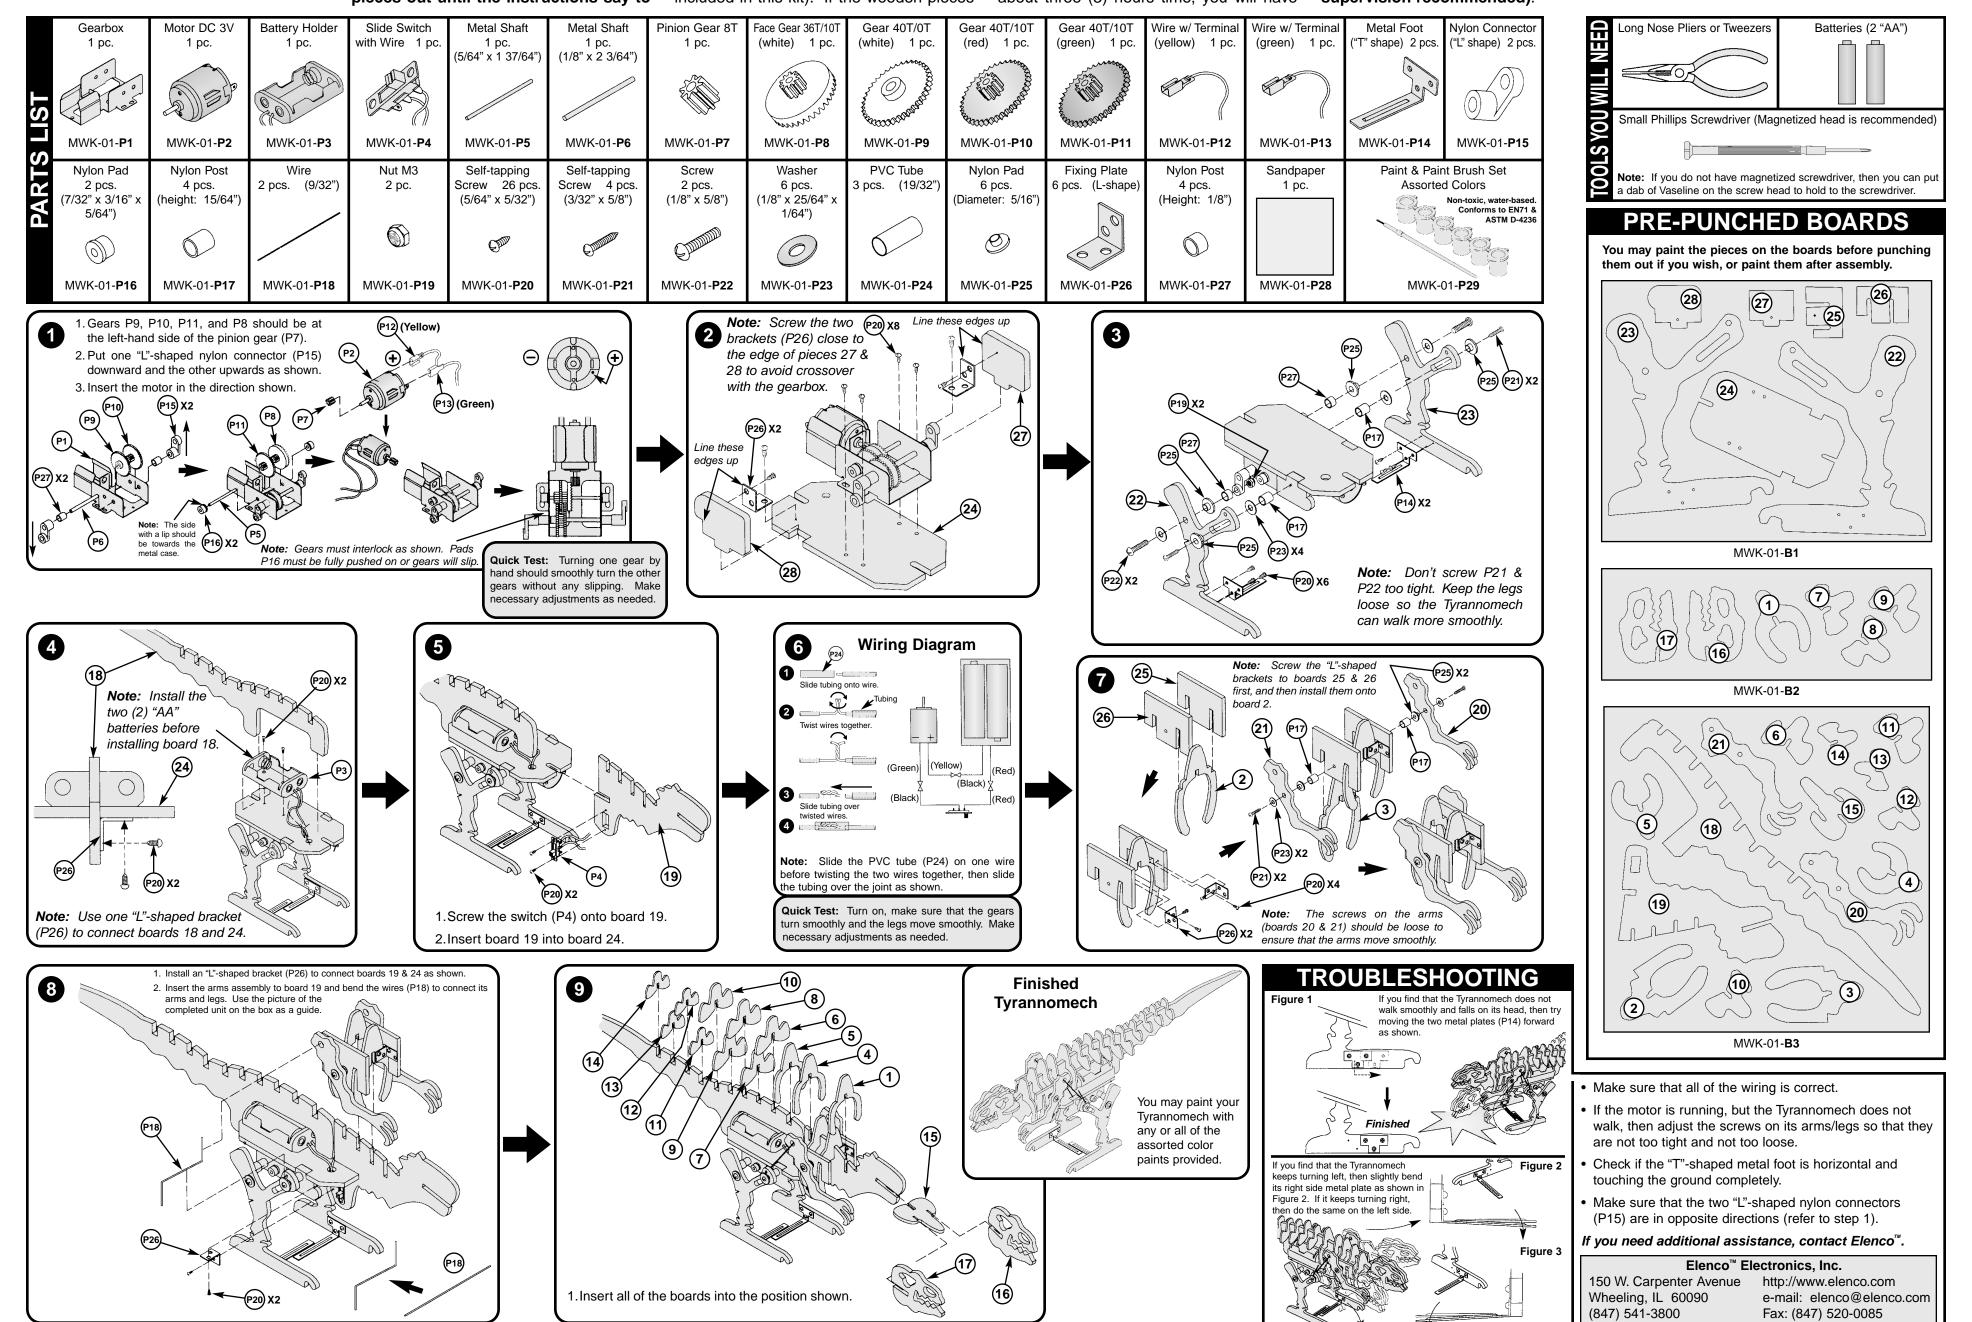

## **Mechanical Motorized Wooden Kit Model MWK-01**

Copyright © 2003 Elenco™ Electronics, Inc.

This is a creative and fun kit for you build and learn about how motors and gears pieces out until the instructions say to

do so. It's a good idea to sand the jagged edges of the wooden pieces before work together. Don't push any of the cut assembling them together (sand paper is Follow the instructions closely, and in

don't fit together tightly, then try gluing them together (glue not included). included in this kit). If the wooden pieces about three (3) hours time, you will have

an interesting, motorized Tyrannomech Dinosaur that you can paint or stain! Recommended for ages 10 and up (adult supervision recommended).